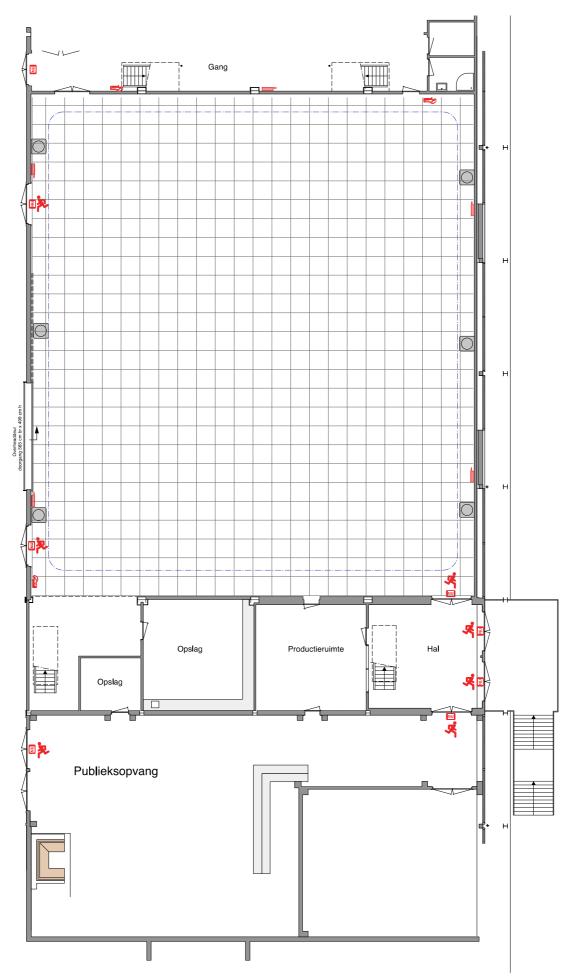

## Surface Studio:

Ceiling height: Rigging: Load capacity: Floor load: Curtains: Available power: Connectivity option:

Production room: Dressing rooms: Make-up rooms: Audience reception: Crewroom/Catering: Parking facilities: Gross: 623 m<sup>2</sup> (23.5 m x 26.5 m) Net: 520 m<sup>2</sup> (21.6 m x 24.1 m) 7.80 meters Mattresses, bottom at 5.69 meters high 50 kg/m<sup>2</sup> 1000 kg/m<sup>2</sup> Black curtain all around. White horizon of 50 meters Total 3 x 600A Connectivity with the EMG HQ Livecentre Production internet & wifi available 1 12, shared with Studio 32 2, shared with Studio 32 Ground floor, shared with Studio 32 Ground floor, shared with Studio 32 Parking on parking deck A (paid)