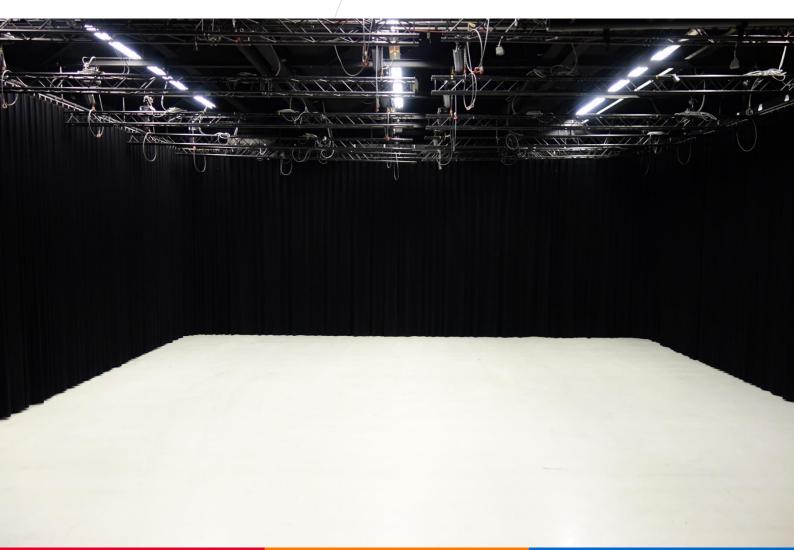

## Surface Studio:

Ceiling height: Rigging: Load capacity: Floor load: Curtains: Available power: Connectivity option:

Production room: Dressing rooms: Make-up rooms: Audience reception: Crewroom/Catering: Parking facilities: Gross: 623 m<sup>2</sup> (23.5 m x 26.5 m) Net: 520 m<sup>2</sup> (21.6 m x 24.1 m) 7.80 meters Mattresses, bottom at 5.69 meters high 50 kg/m<sup>2</sup> 1000 kg/m<sup>2</sup> Black curtain all around. White horizon of 50 meters Total 3 x 600A Connectivity with the EMG HQ Livecentre Production internet & wifi available 1 12, shared with Studio 32 2, shared with Studio 32 Ground floor, shared with Studio 32 Ground floor, shared with Studio 32 Parking on parking deck A (paid)