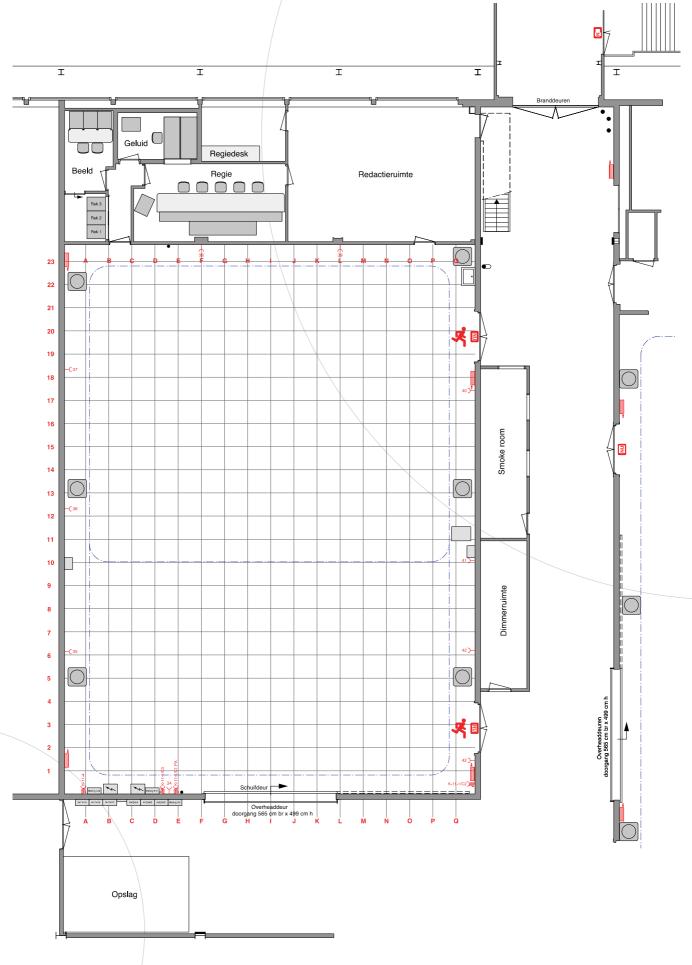

## Surface Studio:

Ceiling height: Rigging: Load capacity: Floor load: Curtains: Available power: Connectivity option:

Production room: Dressing rooms: Make-up rooms: Audience reception: Crewroom/Catering: Parking facilities: Gross: 623 m<sup>2</sup> (23.5 m x 26.5 m) Net: 520 m<sup>2</sup> (21.6 m x 24.1 m) 7.80 meters Mattresses, bottom at 5.69 meters high 50 kg/m<sup>2</sup> 1000 kg/m<sup>2</sup> Black curtain all around. White horizon of 50 meters Total 3 x 600A Connectivity with the EMG HQ Livecentre Production internet & wifi available 1 12, shared with Studio 32 2, shared with Studio 32 Ground floor, shared with Studio 32 Ground floor, shared with Studio 32 Parking on parking deck A (paid)