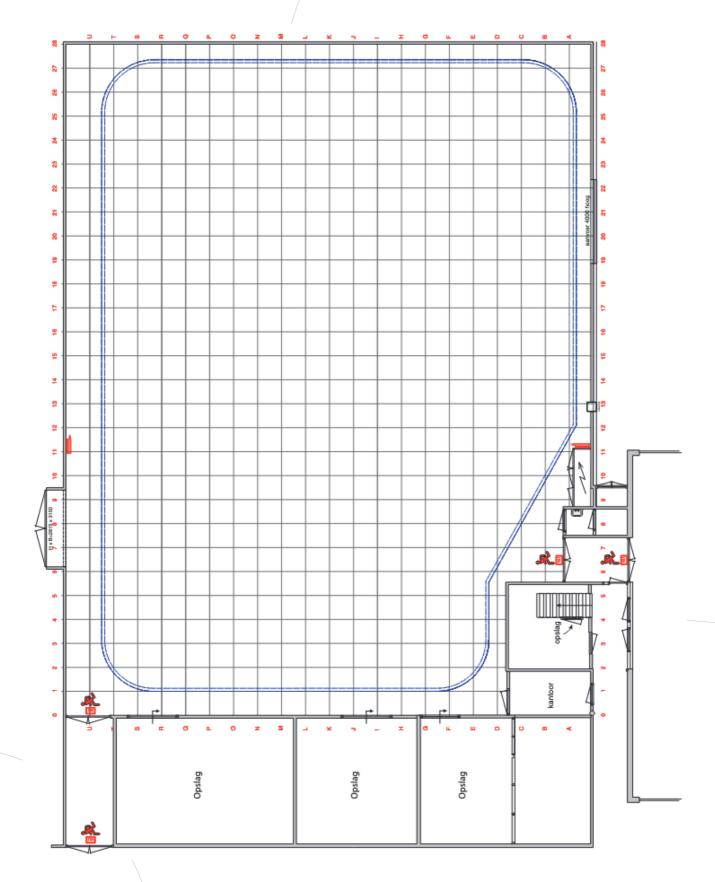

FRANCISCUSWEG 249 1216 SG HILVERSUM 035 – 77 33 100

Gross: 569,60 m<sup>2</sup> (21,80 m x 27,70 m) \*

## Surface studio:

|                       | Net: 480,80 m² (19,50 m x 16,32 m) **                       |
|-----------------------|-------------------------------------------------------------|
|                       | Note: non-uniform studio walls. See floor plan.             |
| Ceiling height:       | 10 meters and 9,30 meters to the bottum of the truss.       |
| Rigging:              | No rigging available                                        |
| Load capacity:        | Through the light supplier                                  |
| Floor load:           | 1500 kg/m²                                                  |
| Curtains:             | None                                                        |
| Available power:      | 100 KVA to 630 KVA.                                         |
|                       | The capacity is 1000 KVA, and the maximum power is 850 KWH. |
| Connectivity options: | Connectivity with the EMG HQ Livecentre                     |
|                       | Production internet & wifi available                        |
| Production room:      | 1                                                           |
| Dressing rooms:       | 5                                                           |
| Make-up room:         | 1                                                           |
| Audience reception:   | 160 m <sup>2</sup>                                          |
| Crew room/Catering:   | 1                                                           |
| Additional cooling:   | On request, 15 parking spaces on-site                       |
| Parking facilities:   | Various options in the immediate vicinity.                  |