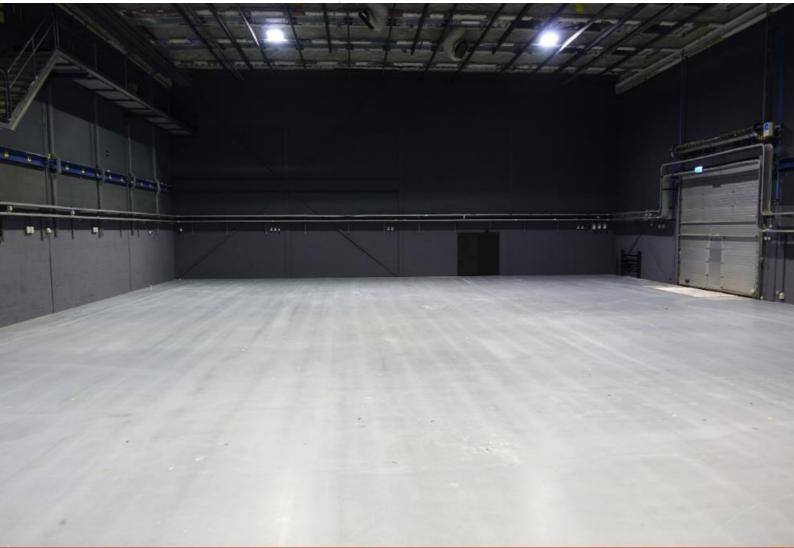

## Surface studio:

|                       | Net: 480,80 m² (19,50 m x 16,32 m) **                       |
|-----------------------|-------------------------------------------------------------|
|                       | Note: non-uniform studio walls. See floor plan.             |
| Ceiling height:       | 10 meters and 9,30 meters to the bottum of the truss.       |
| Rigging:              | No rigging available                                        |
| Load capacity:        | Through the light supplier                                  |
| Floor load:           | 1500 kg/m²                                                  |
| Curtains:             | None                                                        |
| Available power:      | 100 KVA to 630 KVA.                                         |
|                       | The capacity is 1000 KVA, and the maximum power is 850 KWH. |
| Connectivity options: | Connectivity with the EMG HQ Livecentre                     |
|                       | Production internet & wifi available                        |
| Production room:      | 1                                                           |
| Dressing rooms:       | 5                                                           |
| Make-up room:         | 1                                                           |
| Audience reception:   | 160 m <sup>2</sup>                                          |
| Crew room/Catering:   | 1                                                           |
| Additional cooling:   | On request, 15 parking spaces on-site                       |
| Parking facilities:   | Various options in the immediate vicinity.                  |