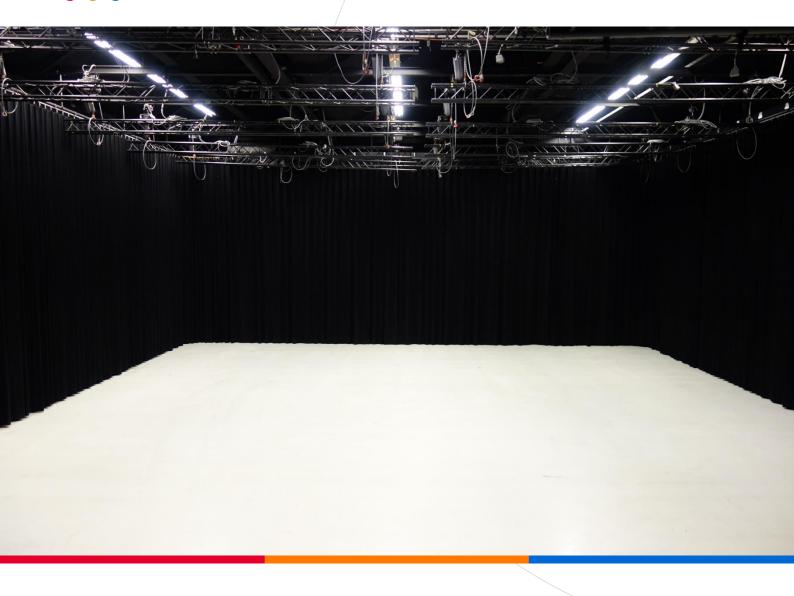

## **STUDIO 32**

**Surface Studio:** Gross: 420 m<sup>2</sup> (17.7 m x 23.7 m)

Net: 332 m<sup>2</sup> (15.5 m x 21.4 m)

**Ceiling height:** 6.90 meters

**Rigging:** Fixed V-truss against roof truss. Bottom at 6.6 meters high

**Load capacity:** 50 kg/m² **Floor load:** 1000 kg/m²

**Curtains:** Black curtain all around

**Available power:** Total 3 x 250A

**Connectivity option:** Connectivity with the EMG HQ Livecentre

Production internet & wifi available