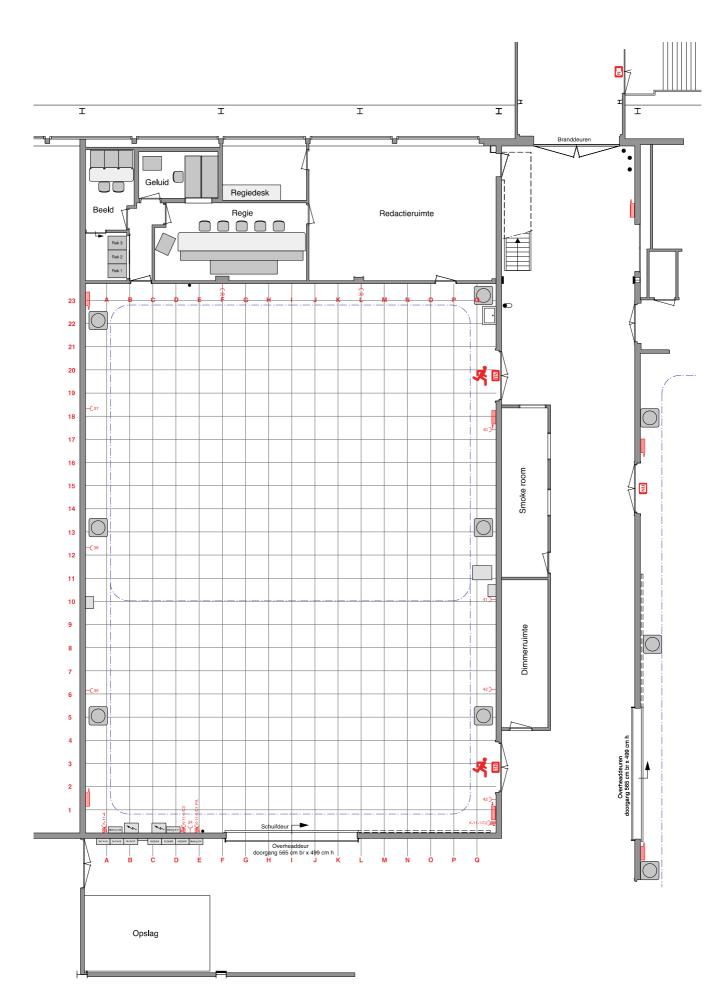

## **STUDIO 32**

**Surface Studio:** Gross: 420 m<sup>2</sup> (17.7 m x 23.7 m)

Net: 332 m<sup>2</sup> (15.5 m x 21.4 m)

**Ceiling height:** 6.90 meters

**Rigging:** Fixed V-truss against roof truss. Bottom at 6.6 meters high

**Load capacity:** 50 kg/m² **Floor load:** 1000 kg/m²

**Curtains:** Black curtain all around

**Available power:** Total 3 x 250A

**Connectivity option:** Connectivity with the EMG HQ Livecentre

Production internet & wifi available

Production room:

**Dressing rooms:** 12, shared with Studio 31 **Make-up room:** 2, shared with Studio 31

Audience reception: Ground floor, shared with Studio 31
Crew room/Catering: Ground floor, shared with Studio 31
Parking facilities: Parking on parking deck A (paid)