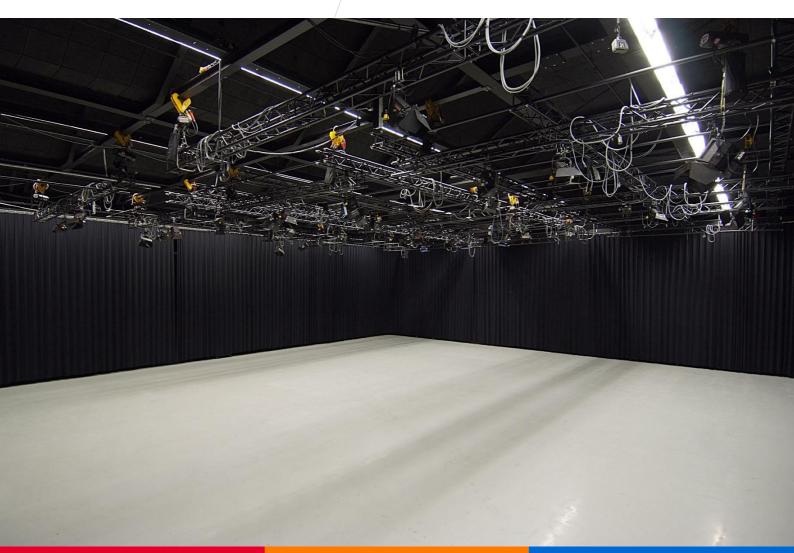

## Surface Studio:

Ceiling height: Rigging: Load capacity: Floor load: Curtains: Available power: Connectivity option:

Production room: Dressing rooms: Make-up rooms: Audience reception: Crewroom/Catering: Parking facilities: Gross: 623 m<sup>2</sup> (23.5 m x 26.5 m) Net: 520 m<sup>2</sup> (21.6 m x 24.1 m) 7.80 meters Mattresses, bottom at 5.69 meters high 50 kg/m<sup>2</sup> 1000 kg/m<sup>2</sup> Black curtain all around. White horizon of 50 meters Total 3 x 600A Connectivity with the EMG HQ Livecentre Production internet & wifi available 1 12, shared with Studio 32 2, shared with Studio 32 Ground floor, shared with Studio 32 Ground floor, shared with Studio 32 Parking on parking deck A (paid)