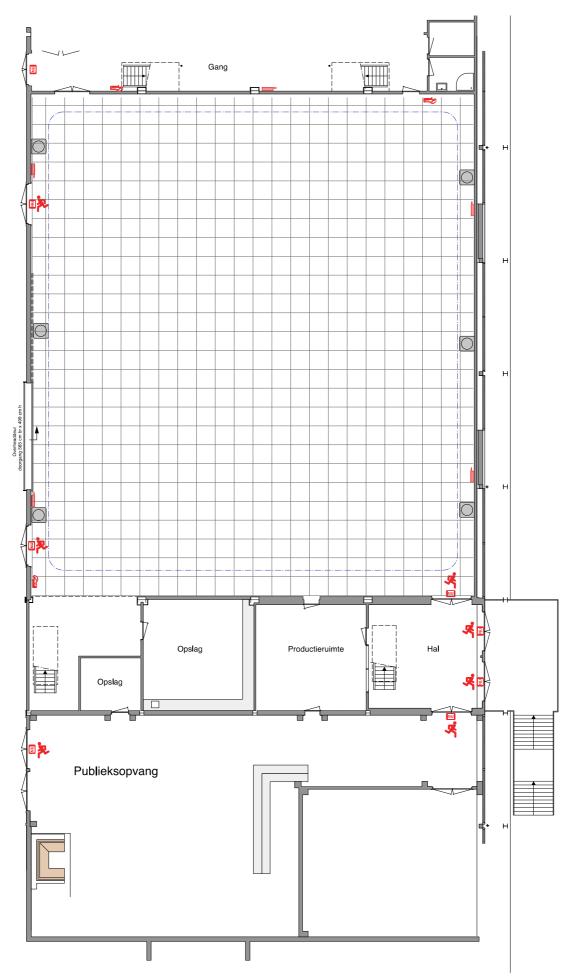

## Surface Studio:

Ceiling height: Rigging: Load capacity: Floor load: Curtains: Available power: Connectivity option:

Production room: Dressing rooms: Make-up rooms: Audience reception: Crewroom/Catering: Parking facilities: Gross: 623 m<sup>2</sup> (23.5 m x 26.5 m) Net: 520 m<sup>2</sup> (21.6 m x 24.1 m) 7.80 meters Mattresses, bottom at 5.69 meters high 50 kg/m<sup>2</sup> 1000 kg/m<sup>2</sup> Black curtain all around. White horizon of 50 meters Total 3 x 600A Connectivity with the EMG HQ Livecentre Production internet & wifi available 1 12, shared with Studio 32 2, shared with Studio 32 Ground floor, shared with Studio 32 Ground floor, shared with Studio 32 Parking on parking deck A (paid)