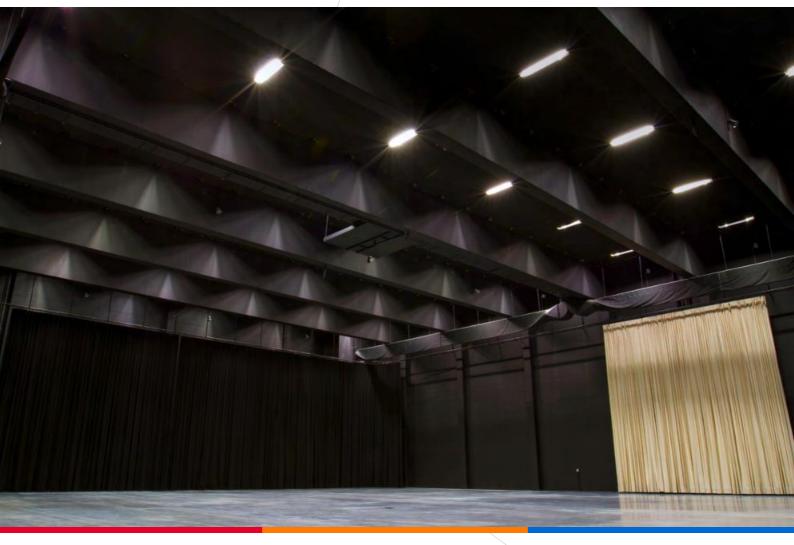

## **STUDIO 1**

**Surface Studio:** Studio gross: 1177 m² (35,90 m x 32,30 m)\*

Studio net: 1012,3 m<sup>2</sup> (33,41 m x 30,30 m)

Ceiling height: 12 meter
Hoogte to concrete beams: 10,1 meter

**Roof beams:** 2 meters high x 0.5 meters wide, with a 5.20 meters spacing

**Load capacity:** 1000 kg per linear meter

2500 kg per suspension point

Floor load: 2500 kg/m<sup>2</sup>

**Curtains:** Black curtains all around. White perimeter of 70 meters

Rigging/trusses: Not present

Basic lighting ceiling: None

**Available power:** 7x 125A - 2x 63A - 2x 32A

**Connectivity option:** Connectivity with the EMG HQ Livecentre

Production internet & Wifi available

Production rooms: 2

Dressing rooms: 11