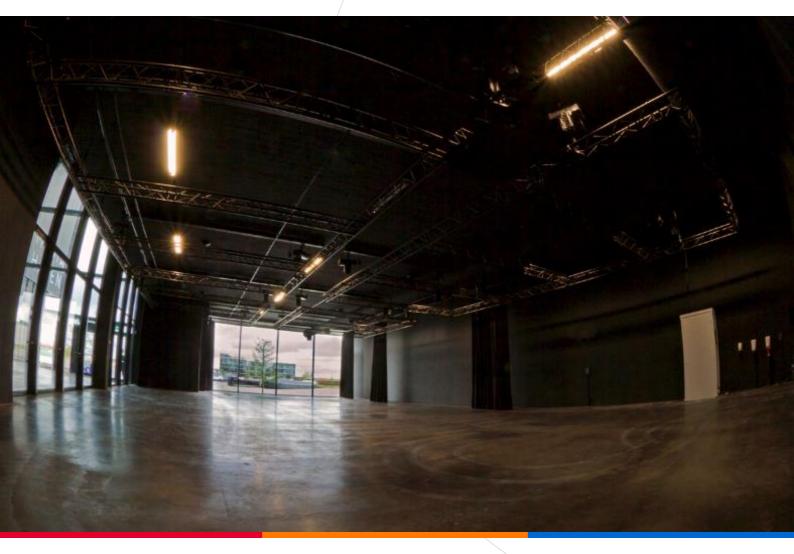

## **STUDIO 2**

**Surface Studio:** Gross: 364 m<sup>2</sup> (13,9 m x 26,2 m)

Net: 308 m<sup>2</sup> (12,4 m x 24,8 m)

**Ceiling height:** 5 meter

**Height to mattresses:** 3,85 meter **Rigging:** Dimension of mattresses

Dimension of mattresses: 2 x 5,71 m x 5,5 m

2 x 11,14 m x 5,5 m

16 electric hoists 500 kg each

2000 kg per mattress

Floor load: 500 kg/m<sup>2</sup>

**Curtains:** Black curtain all around

**Available power:** 2 x 125A CEE 400V + 1 x 63 CEE 400V

**Connectivity option:** Connectivity with the EMG HQ Livecentre

Production internet & WiFi available

Production rooms: 2

**Load capacity:** 

Dressing rooms: 11

**Meeting rooms:** 1 + 1 shared space including kitchen and 35 seats