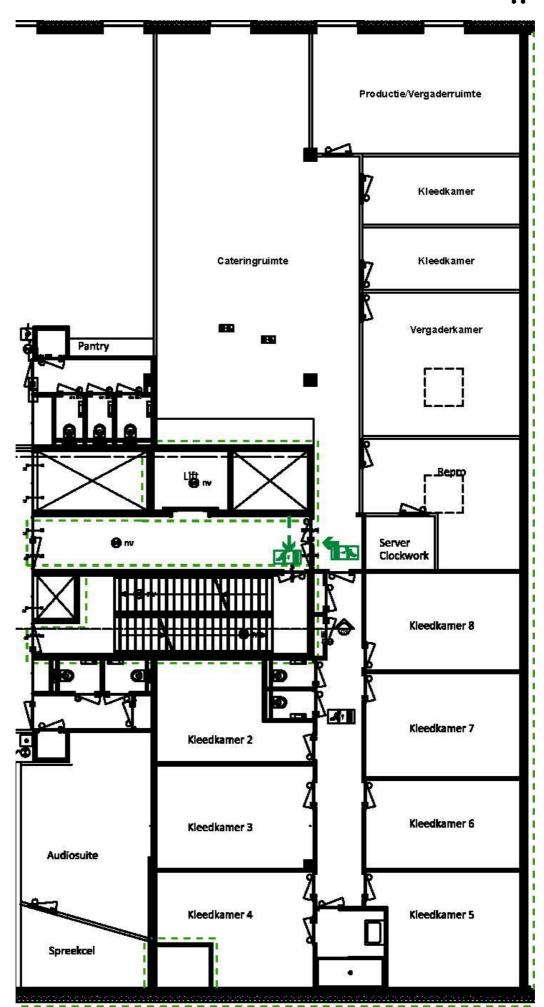

## **STUDIO 1 & 2**

IMPRESSION DRESSING ROOMS, PRODUCTION ROOMS AND MAKE-UP ROOM

Additionally, various spaces are available for rent

## **STUDIO 1 & 2**

IMPRESSION DRESSING ROOMS, PRODUCTION ROOMS AND MAKE-UP ROOM

Additionally, various spaces are available for rent

Frits Spitsstraat 3 1217 WC Hilversum The Netherlands

EMGLIVE.COM