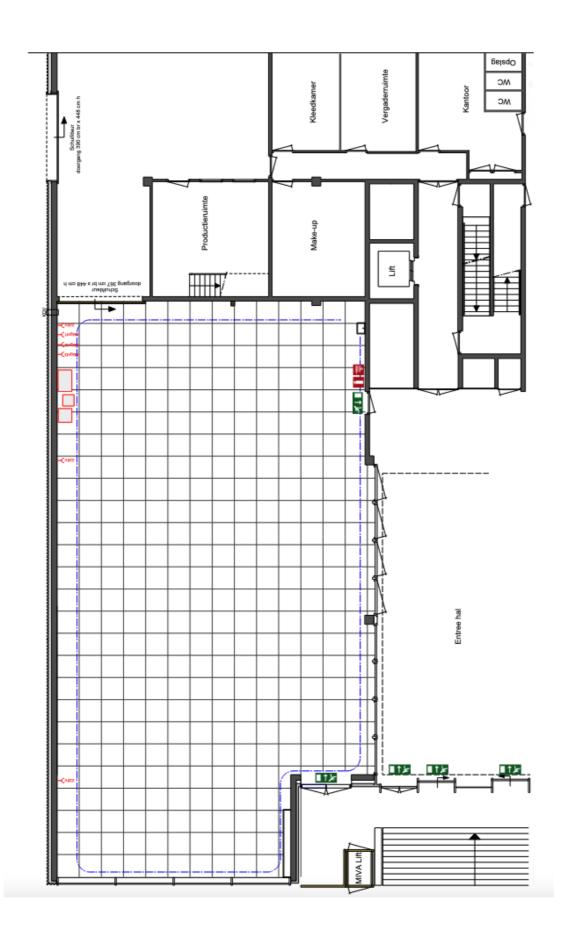

## **STUDIO 1**

**Surface Studio:** Studio gross: 1177 m² (35,90 m x 32,30 m)\*

Studio net: 1012,3 m<sup>2</sup> (33,41 m x 30,30 m)

Ceiling height: 12 meter
Hoogte to concrete beams: 10,1 meter

**Roof beams:** 2 meters high x 0.5 meters wide, with a 5.20 meters spacing

**Load capacity:** 1000 kg per linear meter

2500 kg per suspension point

Floor load: 2500 kg/m<sup>2</sup>

**Curtains:** Black curtains all around. White perimeter of 70 meters

Rigging/trusses: Not present

Basic lighting ceiling: None

**Available power:** 7x 125A - 2x 63A - 2x 32A

**Connectivity option:** Connectivity with the EMG HQ Livecentre

Production internet & Wifi available

Production rooms: 2

Dressing rooms: 11

**Meeting rooms:** 1 + 1 shared space including kitchen and 35 seats

Make-up room: 1 large makeup room near studio floor

Audience reception: In the central hall

**Parking facilities:** 20 parking spaces in the underground parking garage

Various options in the immediate vicinity (paid)