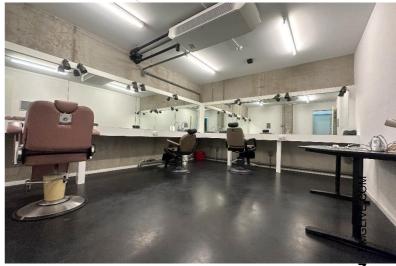

**Meeting rooms:** 1 + 1 shared space including kitchen and 35 seats

Make-up room: 1 large makeup room near studio floor

Audience reception: In the central hall

**Parking facilities:** 20 parking spaces in the underground parking garage

Make-up room:

1 large makeup room near the studio floor

Audience reception:

In the central hall

Parking facilities:

20 parking spaces in the underground parking garage

Various options in the immediate vicinity (paid)