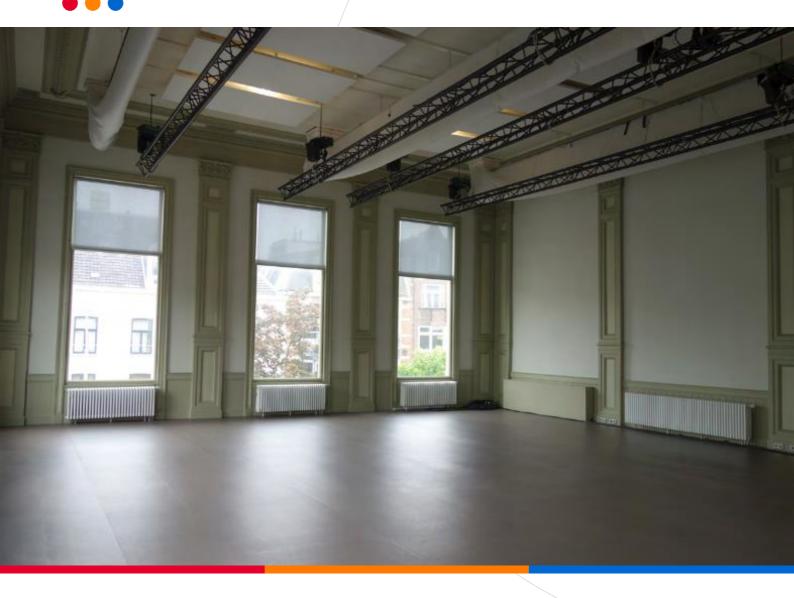

## **STUDIO 2**

**Surface Studio:** 

Ceiling height:

**Height to acoustic ceiling:** 

Height to airbag: Height to trusses:

Load capacity:

Floor load:

Curtains:

Curtains:

**Available power:** 

**Connectivity options:** 

**Production room:** 

**Dressing room:** 

Make-up room:

**Audience reception:** 

**Crew room:** 

**Parking facilities:** 

Net: 159 m<sup>2</sup> (11,2 m x 14,2 m)

5,75 meter

5,58 meter

4,81 meter

4,33 meter

1000 kg per truss carre

250 kg/m<sup>2</sup>

None

2x 125A CEE 400V + 1x 32A CEE 400V

Connectivity with the EMG HQ Livecentre

Production internet & wifi available

1

1 on the 1st floor in the south pavilion

1 on the 3rd floor in the south pavilion

By arrangement

By arrangement

Artis parking lot (paid)