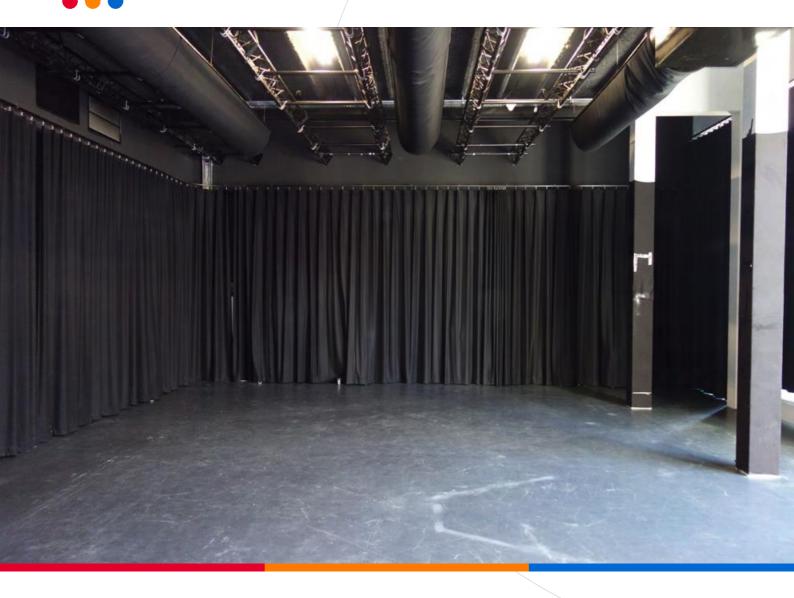

PLANTAGE KERKLAAN 36 1018 CZ AMSTERDAM 035 – 77 33 100

**Surface Studio:** Gross: 153 m<sup>2</sup> (14,6 m x 10,5 m) Net: 144 m<sup>2</sup> (14,0 m x 10,3 m)

5,44 meter

**Rigging:** Fixed mattresses, bottom at 4.73 meters high

**Load capacity:** 500 kg per truss length

**Floor load:** 250 kg/m<sup>2</sup>

**Curtains:** Black curtain all around

**Available power:** 2x 125A CEE 400V + 1x 32A CEE 400V **Connectivity options:** Connectivity with the EMG HQ Livecentre

Production internet & Wifi available

Production room: 1

Ceiling height:

**Dressing room:** 1 on the 1st floor in the south pavilion **Make-up room:** 1 on the 3rd floor in the south pavilion

Audience reception:By arrangementCrew room/Catering:By arrangement

Parking facilities: Artis parking lot (paid)