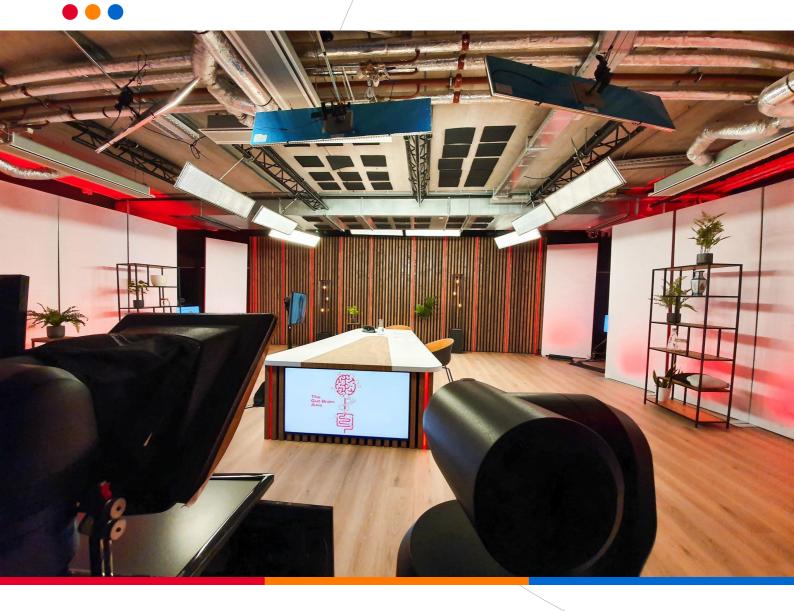

#### TRAVEL DIRECTIONS

**Studio Q** is located at the Media Park. You can park at parking deck A. You will receive exit tickets from the producer.

#### By Car:

Take exit Laren from the A1 and follow the signs towards Hilversum / Media Park. When entering the Media Park, you can access parking deck A on the right after 500 meters, where you can park (for a fee). If coming from the A27, head towards the A1 to Amsterdam and follow the above route description.

#### By Train:

Get off at NS Station Hilversum Media Park. Cross the Mies Bouwman Boulevard via the tunnel to reach the Media Park.

#### By Bus:

From Huizen, Bussum, and Hilversum, take bus 107 towards Media Park. Get off at Hilversum Beeld en Geluid bus stop.