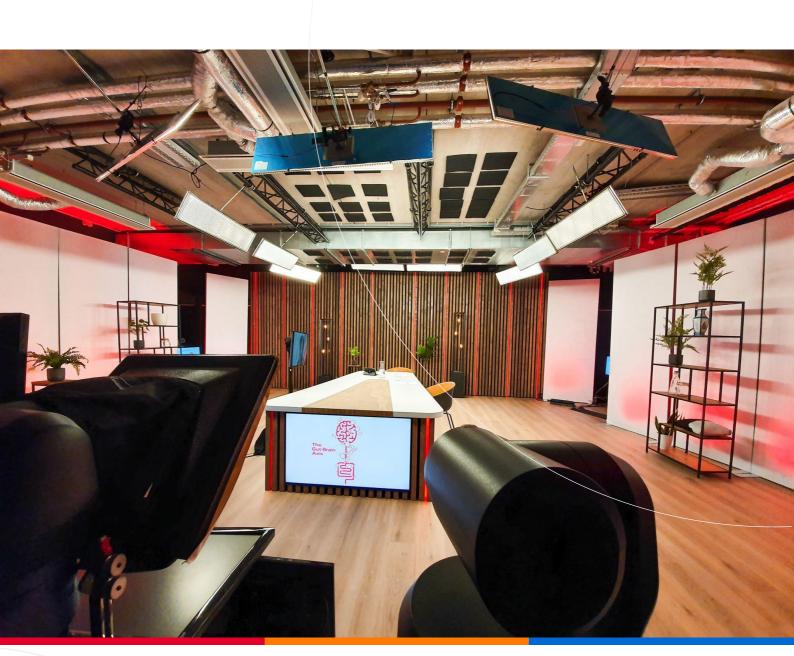

### STUDIO Q

Surface studio: Ceiling height: Decor:

**Basic lighting ceiling:** 

Available power: Connectivity options: Technic:

**Settings:** 

Net: 86 m<sup>2</sup> (10,8 m x 7,95 m)

3,316 meter

Back wall wood incl. LED Strips

16x Showtex frame with white fabric (freely positionable)

Cabinets, plants, and lamps (freely positionable)

15x LED soft, 5x Cutting spot LED, 15x LED RGBW, 10x LED

strip in back wall

2x 220 V - 16 A

Connection to EMG Livecentre

4x Panasonic AW-UE150 with 2x AW-RP 150 remote panel

Blackmagic ATEM 2 M/E Production Studio 4K

32x16 Ross matrix

Allen & Heath SQ-5 audio mixer, GreenGo intercom

vMix set for callers

Set design 4x HD screen with control

4x Hyperdeck studio, 2x Hyperdeck mini

2x AJA Helo encoder for HD stream

1x Autocue (including control from the control room)

4x Floor monitor (3x under the camera)

Round table setting (3 persons), Standing desk (4 persons),

Armchairs (3 persons)

**Hospitality:** 1x Production space, 1x Restaurant, 1x Makeup room