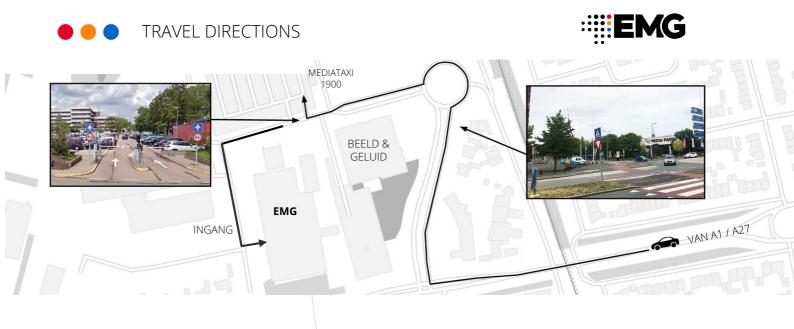

## By Car:

Take exit Laren from the A1 and follow the signs towards Hilversum / Media Park. By entering the Media Park, you can access parking deck A on the right after 500 meters, where you can park (for a fee). If coming from the A27, head towards the A1 to Amsterdam and follow the above travel direction.